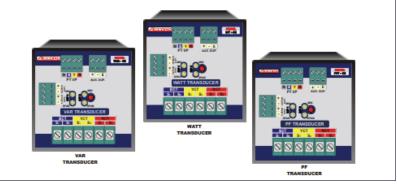

**Rubberised Corksheets** 

**Buchholz Relays** 

Silicagel Breathers

Automatic Voltage Regulating Relay

WATT, VAR & PF METER

**Data Acquisition systems** 

**Smart Breather** 

**Din Rail Mounted Timers** 