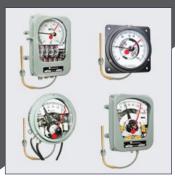

### Dial Type Thermometer/ Temperature scanners

Hybrid Models ATD / BTD For M

ATD / BTD For Motors & Generators

Standard Models

**OTI With Contact** 

**OTI Without Contact** 

WTI With Contact

**Panels** 

Electronic Type Temprature Controller

Relays – Various types

**Dual Type Thermometer** 

Remote Indicator

**Tap Position Indicator** 