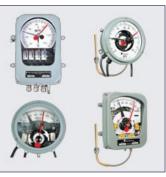

### Dial Type Thermometer/ Temperature scanners

Hybrid Models ATD / BTD For M

ATD / BTD For Motors & Generators

Standard Models

**OTI With Contact** 

**OTI Without Contact** 

WTI With Contact

**Panels** 

Electronic Type Temprature Controller

Relays – Various types

**Dual Type Thermometer** 

Remote Indicator

**Tap Position Indicator** 