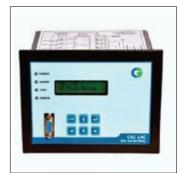

### 1. Control Panel Instruments & Relays:

- Digital Panel Instruments- having options for SCADA compatibility
- Digital Meters-Voltmeter, Ammeter, Frequency, PF, MW, MVAR including Multifunction Meters.
- Temperature Scanner with/without controller for Monitoring of OTI, WTI of Power Transformers.
- Tap Position Indicator for Power Transformers.
- Automatic Voltage Regulating Relay.
- Signal Transducers & Alarm Annunciators

Electronic Type Temprature Controller

Relays – Various types

**Dual Type Thermometer** 

Remote Indicator

**Tap Position Indicator** 

Restricted Earth Fault Relay

WTI, OTI & TEMP. TRANSDUCER