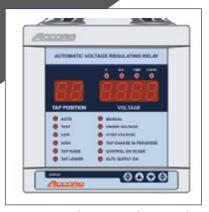

### 1. Control Panel Instruments & Relays:

- Digital Panel Instruments- having options for SCADA compatibility
- Digital Meters-Voltmeter, Ammeter, Frequency, PF, MW, MVAR including Multifunction Meters.
- Temperature Scanner with/without controller for Monitoring of OTI, WTI of Power Transformers.
- Tap Position Indicator for Power Transformers.
- Automatic Voltage Regulating Relay.
- Signal Transducers & Alarm Annunciators

**Rubberised Corksheets** 

**Buchholz Relays** 

Silicagel Breathers

Automatic Voltage Regulating Relay

WATT, VAR & PF METER

**Data Acquisition systems** 

**Smart Breather** 

**Din Rail Mounted Timers** 