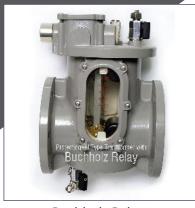

### 4. Transformers Accessories & Spares like:

- Temperature Indicators/Controllers, eg: WTI/ OTI/ Repeaters/ MOG/ PRD
- SCADA compatible Digital Instruments, Transducers
- Silica gel Breather & Silica gel etc
- MIT Relay, Distance Protection Relay, Differential Relay, Disturbance Recoder Relay
- MOG, PRD, Aircell etc
- Heat & oil resistant Gaskets conforming to IS 4253:80 RC-70C
- Buchholz Relay, Magnetic Oil Level Gauge etc

**Rubberised Corksheets** 

**Buchholz Relays** 

Silicagel Breathers

Automatic Voltage Regulating Relay

WATT, VAR & PF METER

**Data Acquisition systems** 

**Smart Breather** 

**Din Rail Mounted Timers** 