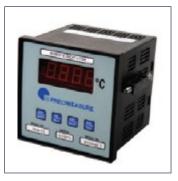

### 1. Control Panel Instruments & Relays:

- Digital Panel Instruments- having options for SCADA compatibility
- Digital Meters-Voltmeter, Ammeter, Frequency, PF, MW, MVAR including Multifunction Meters.
- Temperature Scanner with/without controller for Monitoring of OTI, WTI of Power Transformers.
- Tap Position Indicator for Power Transformers.
- Automatic Voltage Regulating Relay.
- Signal Transducers & Alarm Annunciators

Electronic Type Temprature Controller

Relays – Various types

**Dual Type Thermometer** 

Remote Indicator

**Tap Position Indicator** 

### **Digital metering instruments**

Electronic Temp Controller

Pressure Gauge

IED (Intellligent Electronic Device)

Annunciator

Pressure Relief Valves With/without Switch

Aircel

Oil Bath & Calibration Kit