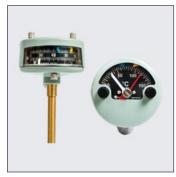

### Dial Type Thermometer/ Temperature scanners

Hybrid Models ATD / BTD For M

ATD / BTD For Motors & Generators

Standard Models

**OTI With Contact** 

**OTI Without Contact** 

WTI With Contact

**Panels** 

Electronic Type Temprature Controller

Relays – Various types

**Dual Type Thermometer** 

Remote Indicator

**Tap Position Indicator** 