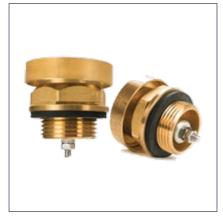

Pressure Relief Device (PRD)

MOG

**Parallel Breathers** 

### 4. Transformers Accessories & Spares like:

- Temperature Indicators/Controllers, eg: WTI/ OTI/ Repeaters/ MOG/ PRD
- SCADA compatible Digital Instruments, Transducers
- Silica gel Breather & Silica gel etc
- MIT Relay, Distance Protection Relay, Differential Relay, Disturbance Recoder Relay
- MOG, PRD, Aircell etc
- Heat & oil resistant Gaskets conforming to IS 4253:80 RC-70C
- Buchholz Relay, Magnetic Oil Level Gauge etc