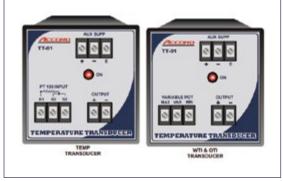

4253:80 RC-70C
- Buchholz Relay, Magnetic Oil Level Gauge etc

### **Digital metering instruments**



Electronic Temp Controller



Pressure Gauge



IED (Intellligent Electronic Device)



Annunciator



Pressure Relief Valves With/without Switch



Aircel



Oil Bath & Calibration Kit



Multi Funtion Transducer



Magnetic Oil Level Gauges



We deal in widest range of products ranging from Relays, Transducers, WTI/C Measuring Insruments, Control Penneis and many more items.

The items details of some of them are given below



**Rubberised Corksheets** 



**Buchholz Relays** 



Silicagel Breathers



Automatic Voltage Regulating Relay



WATT, VAR & PF METER



**Data Acquisition systems** 



**Smart Breather** 



**Din Rail Mounted Timers** 



Restricted Earth Fault Relay







WTI, OTI & TEMP. TRANSDUCER

# Consulting & Technical Services

Equitel acts as a Technical Interface between the OEMs & the End Users and deputes its Team to carry out On Site survey of the Sub-Stations and on identifying / inspecting the faulty Instruments / Accessories etc. arranges similar / equivalent replacements at reasonable costs and within a short time.

#### **IT Services**

Equitel plans to foray also into the IT segment and will indertake IT assignments for both India & abroad.

#### **Export & Import - Trading**

Equitel also specialises in Exports activities and undertakes execution of export orders for Electrical Instruments, Lighting Products, other Advanced Equipment's.





#### Kolkata Head Office

#### **Equitel Franchise Pvt. Ltd.**

P-239 B , Kimber Street , Park C