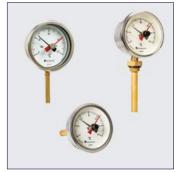

### Dial Type Thermometer/ Temperature scanners

Hybrid Models ATD / BTD For M

ATD / BTD For Motors & Generators

Standard Models

**OTI With Contact** 

**OTI Without Contact** 

WTI With Contact

**Panels** 

Electronic Type Temprature Controller

Relays – Various types

**Dual Type Thermometer** 

Remote Indicator

**Tap Position Indicator** 