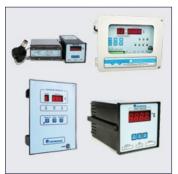

### 1. Control Panel Instruments & Relays:

- Digital Panel Instruments- having options for SCADA compatibility
- Digital Meters-Voltmeter, Ammeter, Frequency, PF, MW, MVAR including Multifunction Meters.
- Temperature Scanner with/without controller for Monitoring of OTI, WTI of Power Transformers.
- Tap Position Indicator for Power Transformers.
- Automatic Voltage Regulating Relay.
- Signal Transducers & Alarm Annunciators

### Dial Type Thermometer/ Temperature scanners

Hybrid Models ATD / BTD For M

ATD / BTD For Motors & Generators

Standard Models

**OTI With Contact** 

**OTI Without Contact** 

WTI With Contact

**Panels** 

Electronic Type Temprature Controller

Relays – Various types

**Dual Type Thermometer** 

Remote Indicator

**Tap Position Indicator** 

### **Digital metering instruments**

Electronic Temp Controller

Pressure Gauge

IED (Intellligent Electronic Device)

Annunciator

Pressure Relief Valves With/without Switch

Aircel

Oil Bath & Calibration Kit

Multi Funtion Transducer

Magnetic Oil Level Gauges

We deal in widest range of products ranging from Relays, Transducers, WTI/C Measuring Insruments, Control Penneis and many more items.

The items details of some of them are given below