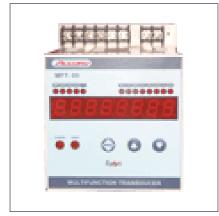

### 1. Control Panel Instruments & Relays:

- Digital Panel Instruments- having options for SCADA compatibility
- Digital Meters-Voltmeter, Ammeter, Frequency, PF, MW, MVAR including Multifunction Meters.
- Temperature Scanner with/without controller for Monitoring of OTI, WTI of Power Transformers.
- Tap Position Indicator for Power Transformers.
- Automatic Voltage Regulating Relay.
- Signal Transducers & Alarm Annunciators

Multi Funtion Transducer

Magnetic Oil Level Gauges

We deal in widest range of products ranging from Relays, Transducers, WTI/C Measuring Insruments, Control Penneis and many more items.

The items details of some of them are given below