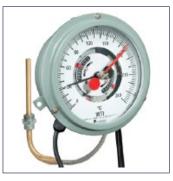

### Dial Type Thermometer/ Temperature scanners

Hybrid Models ATD / BTD For M

ATD / BTD For Motors & Generators

Standard Models

**OTI With Contact** 

**OTI Without Contact** 

WTI With Contact

**Panels** 

Electronic Type Temprature Controller

Relays – Various types

**Dual Type Thermometer** 

Remote Indicator

**Tap Position Indicator** 