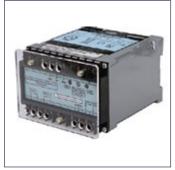

### 1. Control Panel Instruments & Relays:

- Digital Panel Instruments- having options for SCADA compatibility
- Digital Meters-Voltmeter, Ammeter, Frequency, PF, MW, MVAR including Multifunction Meters.
- Temperature Scanner with/without controller for Monitoring of OTI, WTI of Power Transformers.
- Tap Position Indicator for Power Transformers.
- Automatic Voltage Regulating Relay.
- Signal Transducers & Alarm Annunciators

### Dial Type Thermometer/ Temperature scanners

Hybrid Models ATD / BTD For M

ATD / BTD For Motors & Generators

Standard Models

**OTI With Contact** 

**OTI Without Contact** 

WTI With Contact

**Panels** 

Electronic Type Temprature Controller

Relays – Various types

**Dual Type Thermometer** 

Remote Indicator

**Tap Position Indicator** 