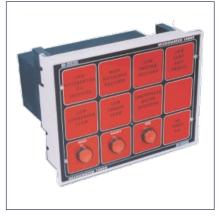

### 1. Control Panel Instruments & Relays:

- Digital Panel Instruments- having options for SCADA compatibility
- Digital Meters-Voltmeter, Ammeter, Frequency, PF, MW, MVAR including Multifunction Meters.
- Temperature Scanner with/without controller for Monitoring of OTI, WTI of Power Transformers.
- Tap Position Indicator for Power Transformers.
- Automatic Voltage Regulating Relay.
- Signal Transducers & Alarm Annunciators

### Dial Type Thermometer/ Temperature scanners

Hybrid Models ATD / BTD For M

ATD / BTD For Motors & Generators

Standard Models

**OTI With Contact** 

**OTI Without Contact** 

WTI With Contact

**Panels** 

Electronic Type Temprature Controller

Relays – Various types

**Dual Type Thermometer** 

Remote Indicator

**Tap Position Indicator** 