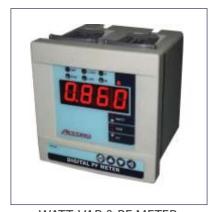

### 1. Control Panel Instruments & Relays:

- Digital Panel Instruments- having options for SCADA compatibility
- Digital Meters-Voltmeter, Ammeter, Frequency, PF, MW, MVAR including Multifunction Meters.
- Temperature Scanner with/without controller for Monitoring of OTI, WTI of Power Transformers.
- Tap Position Indicator for Power Transformers.
- Automatic Voltage Regulating Relay.
- Signal Transducers & Alarm Annunciators

### **Digital metering instruments**

Electronic Temp Controller

Pressure Gauge

IED (Intellligent Electronic Device)

Annunciator

Pressure Relief Valves With/without Switch

Aircel

Oil Bath & Calibration Kit