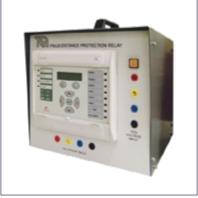

### 4. Transformers Accessories & Spares like:

- Temperature Indicators/Controllers, eg: WTI/ OTI/ Repeaters/ MOG/ PRD
- SCADA compatible Digital Instruments, Transducers
- Silica gel Breather & Silica gel etc
- MIT Relay, Distance Protection Relay, Differential Relay, Disturbance Recoder Relay
- MOG, PRD, Aircell etc
- Heat & oil resistant Gaskets conforming to IS 4253:80 RC-70C
- Buchholz Relay, Magnetic Oil Level Gauge etc